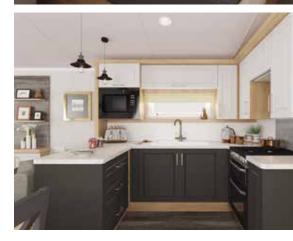

# KITCHEN/DINING

- Soft close on kitchen units
- Electric glass fronted oven and grill
- 4-burner gas hob
- Integrated Microwave
- Integrated fridge and freezer
- Dining suite with four chairs
- Slimline Dishwasher