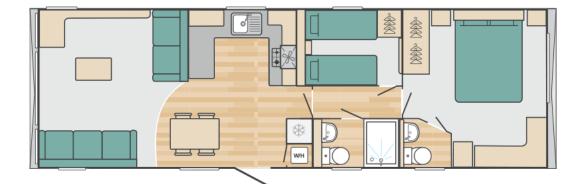

t occasional bed
- Coffee table
- Upholstered cylindrical stools (two under coffee table)
- 'Bach' electric fire
- Wood framed fireplace, shallower for improved TV viewing angles
- Mirror with gold frame
- Framed wall picture

# KITCHEN/DINING

- Soft close on kitchen units
- Electric glass fronted oven and grill
- 4-burner gas hob
- Integrated Microwave
- Integrated fridge and freezer
- Dining suite with four chairs
- Slimline Dishwasher

#### BATHROOM

- Large shower cubicle with glass sliding door in main bathroom
- Ensuite WC

## BEDROOMS

- Double bed in main bedroom with lift up storage
- Single beds to bedroom two
- Vanity area with mirror and socket in main bedroom

## SIZE

• 38' x 12' (sleeps 6)

# YEAR

• 2020

To arrange a viewing, call 01423 770050

ripleycaravanpark.com