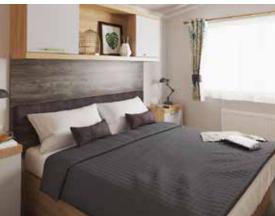

## BEDROOMS

- Double bed in main bedroom with lift up storage
- Single beds to bedroom two
- Vanity area with mirror and socket in main bedroom