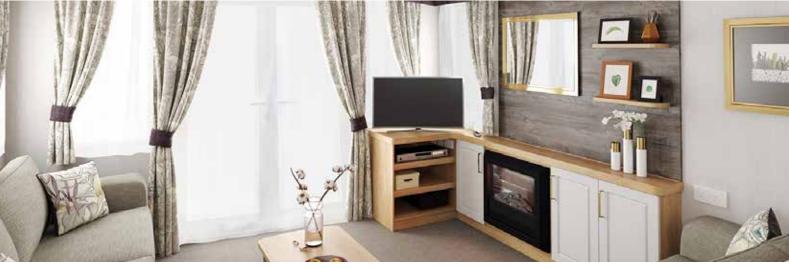

# LOUNGE

- Freestanding two piece suite with fold out occasional bed
- Coffee table
- Upholstered cylindrical stools (two under coffee table)
- 'Bach' electric fire
- Wood framed fireplace, shallower for improved TV viewing angles
- Mirror with gold frame
- Framed wall picture