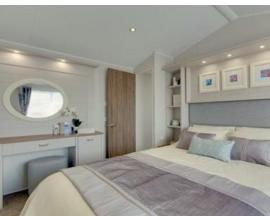

#### **BEDROOMS**

- Kingsize bed with lift-up storage system to master bedroom
- Walk-in wardrobe and dressing room to master bedroom
- Twin beds and single wardrobe to twin bedroom