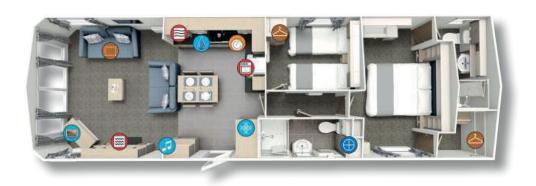

- Central heating

## INTERIOR

- Gas central heating
- Energy efficient lighting

### LOUNGE

- Two freestanding two-seater sofas with occasional fold-out bed
- Flame effect electric stove fire
- Coffee table and TV/storage unit

# KITCHEN/DINING

- Integrated 70/30 fridge-freezer
- Microwave
- Stainless steel gas cooker and extractor fan
- Freestanding dining table and chairs
- Welsh dresser

# BATHROOM

- Large shower cubicle in main bathroom
- Ensuite WC and shower
- Shaving sockets

#### **BEDROOMS**

- Kingsize bed with lift-up storage system to master bedroom
- Walk-in wardrobe and dressing room to master bedroom
- Twin beds and single wardrobe to twin bedroom

#### SIZE

• 40' x 13' (sleeps 6)

# YEAR

• 2018/19

To arrange a viewing, call 01423 770050

ripleycaravanpark.com