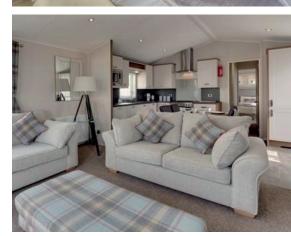

# KITCHEN/DINING

- Integrated 70/30 fridge-freezer
- Microwave
- Stainless steel gas cooker and extractor fan
- Freestanding dining table and chairs
- Welsh dresser