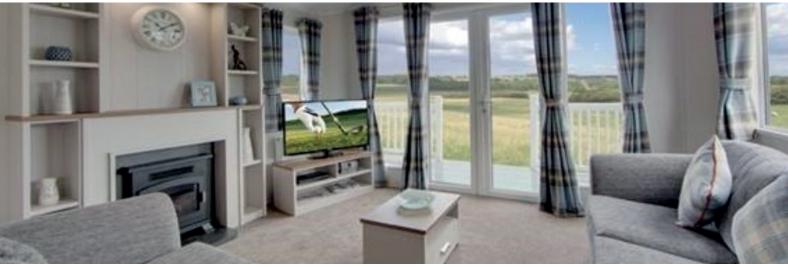

### LOUNGE

- Two freestanding two-seater sofas with occasional fold-out bed
- Flame effect electric stove fire
- Coffee table and TV/storage unit