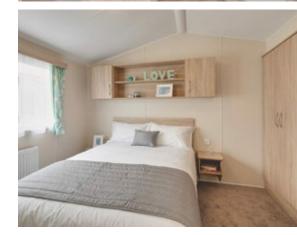

# HOLIDAY HOME FACT SHEET





A great layout, spacious shared areas with plenty of seating the Rio Gold ensures you'll never be short of space to relax.

### **EXTERIOR**

PVCu double glazed windows and doors

### LOUNGE

- Wrap around seating
- Storage footstool
- Coffee table

### KITCHEN/DINING

- Integrated 70/30 fridge-freezer
- Integrated washer/dryer
- Free-standing dining table
- Gas powered water heater
- Integrated microwave

## BATHROOMS

- Family Shower Room
- En-suite WC

### **BEDROOMS**

- Kingsize bed
- Single beds
- Full height wardrobes

#### SIZE

• 35' x 12' (sleeps 6)

## YEAR

• 2019

To arrange a viewing, call 01423 770050

ripleycaravanpark.com