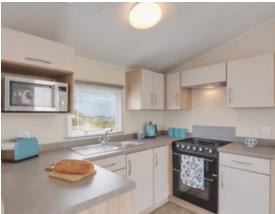

### KITCHEN/DINING

- Integrated 70/30 fridge-freezer
- Integrated washer/dryer
- Free-standing dining table
- Gas powered water heater
- Integrated microwave