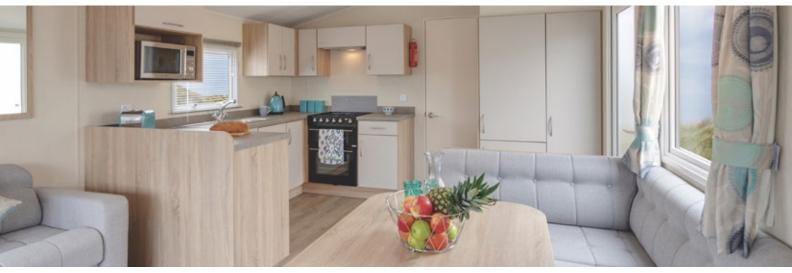

# HOLIDAY HOME FACT SHEET

A great layout, spacious shared areas with plenty of seating the Rio Gold ensures you'll never be short of space to relax.

### LOUNGE

- Wrap around seating
- Storage footstool
- Coffee table

### KITCHEN/DINING

- Integrated 70/30 fridge-freezer
- Integrated washer/dryer
- Free-standing dining table
- Gas powered water heater
- Integrated microwave