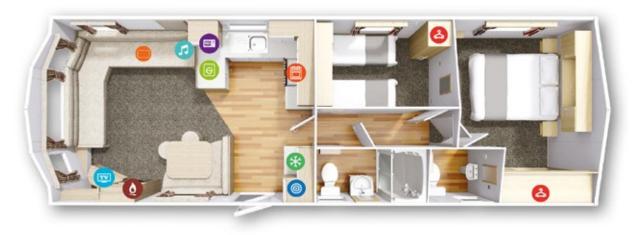

# HOLIDAY HOME FACT SHEET

A great layout, spacious shared areas with plenty of seating the Rio Gold ensures you'll never be short of space to relax.

### LOUNGE

- Wrap around seating
- Storage footstool
- Coffee table

### KITCHEN/DINING

- Integrated 70/30 fridge-freezer
- Integrated washer/dryer
- Free-standing dining table
- Gas powered water heater
- Integrated microwave

## BATHROOMS

- Family Shower Room
- En-suite WC

### **BEDROOMS**

- Kingsize bed
- Single beds
- Full height wardrobes

#### SIZE

• 35' x 12' (sleeps 6)