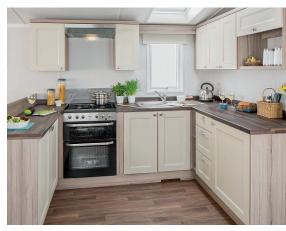

#### KITCHEN/DINING

- Electric glass fronted oven and grill
- 4-burner gas hob
- Glass splash back and extractor fan
- Under unit fridge and freezer
- Dining suite with four chairs
- Velux window with venetian blind