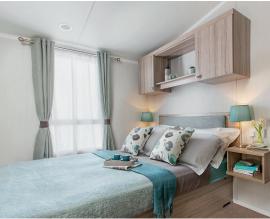

## BEDROOMS

- Double bed to master bedroom
- Single beds to bedroom two
- Vanity area with mirror and socket
- 15" flat screen TV positions in both bedrooms