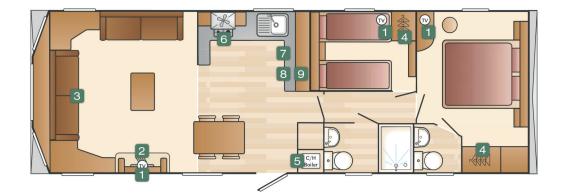

#### SIZE

• 35' x 12' (sleeps 6)

YEAR

2019

To arrange a viewing, call 01423 770050

ripleycaravanpark.com