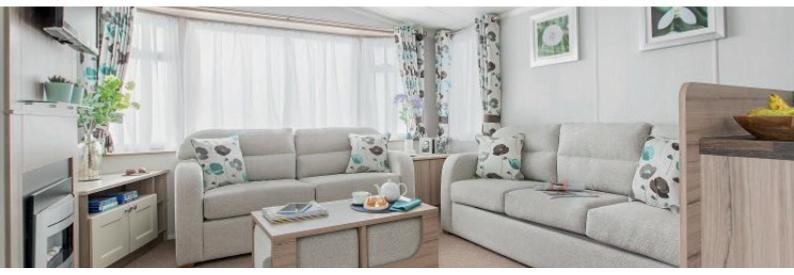

#### LOUNGE

- Two freestanding sofas, fold-out occasional sofa bed
- Contemporary electric fireCoffee table
- Stowaway upholstered cubes